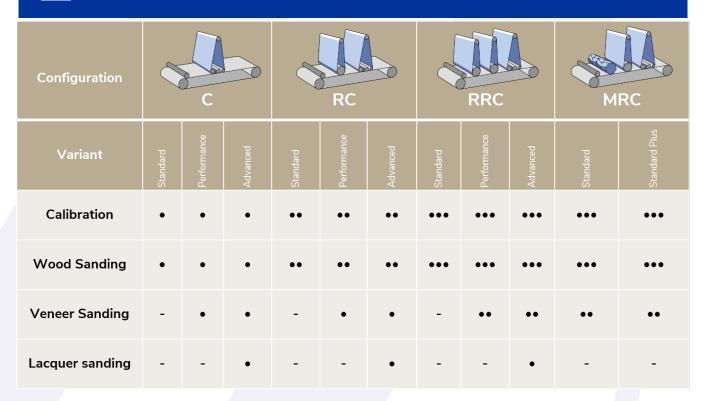

- Available with 1-3 units
- Four pre-defined configurations, from standard to advanced
- Calibration, finish sanding and intermediate lacquer sanding
- Panel cleaning
- Panels, solid wood or veneered workpieces